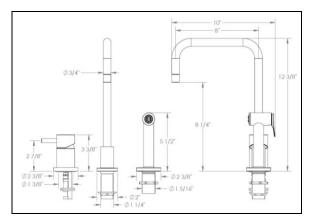

## **FEATURES**

- Flexible hose connections
- Flow rate 1.2 gpm (4.5 lpm) maximum faucet flow rate
- Solid brass construction

- Warranty:
  - Limited lifetime warranty (residential use)
  - One year (commercial use)
- Shipping weight (lbs.) 10
- Shipping dimensions (in.): 29x1