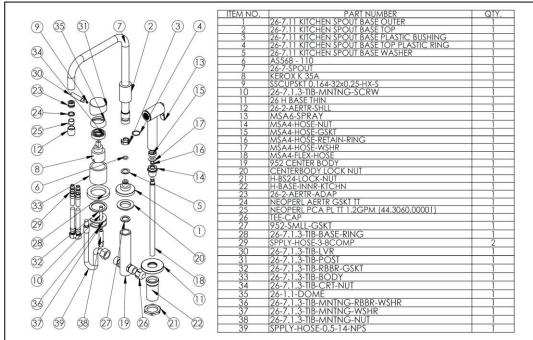

## IMPORTANT INSTALLATION INFORMATION

- USE TEFLON TAPE OR PIPE SEALANT FOR THREADED CONNECTIONS
- DO NOT USE PLUMBER'S PUTTY ON ANY OF THE BRASS COMPONENTS
   This will cause the finish to tarnish and void the warranty. A non-corrosive Alkoxy Silicone is recommended.
- DURING SWEATING OF LINES DO NOT OVERHEAT CASTING
   Overheating may cause damage to internal mechanism
- COPPER ADAPTORS MAY BE REQUIRED TO COMPLETE YOUR INSTALLATION